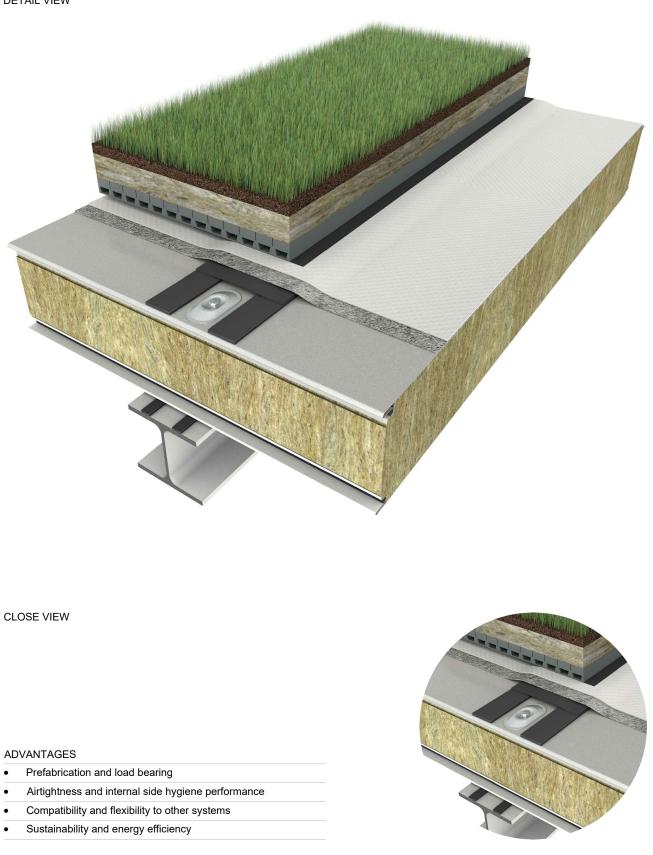

# 

FLAT INSTALLATION

**TRIMOTERM** 

FUNCTION

- FIRE fire-resistant system
- FOOGIENE food & hygiene system O BASE - backing-wall system

DETAIL VIEW

FTV

CLOSE VIEW

#### ADVANTAGES

- Prefabrication and load bearing
- •
- •

#### ADVANTAGES

- •
- •
- •

## Urbanscape<sup>®</sup> Green Roof System