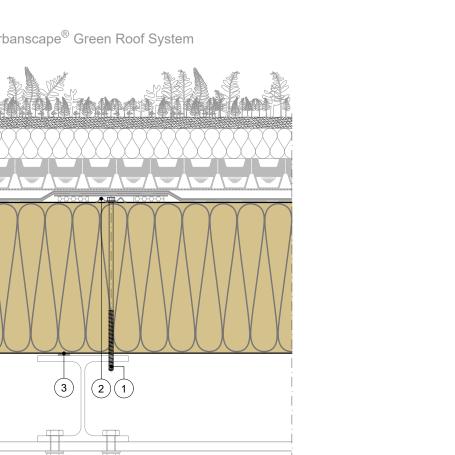

Urbanscape<sup>®</sup> Green Roof System

FUNCTION

○ FIRE - fire-resistant system

○ BASE - backing-wall system

O FOOGIENE - food & hygiene system

∖■<u>\</u>■\■\■\■\■\■\■\■\ (4)(3)(2)(1)

## Urbanscape<sup>®</sup> Green Roof System