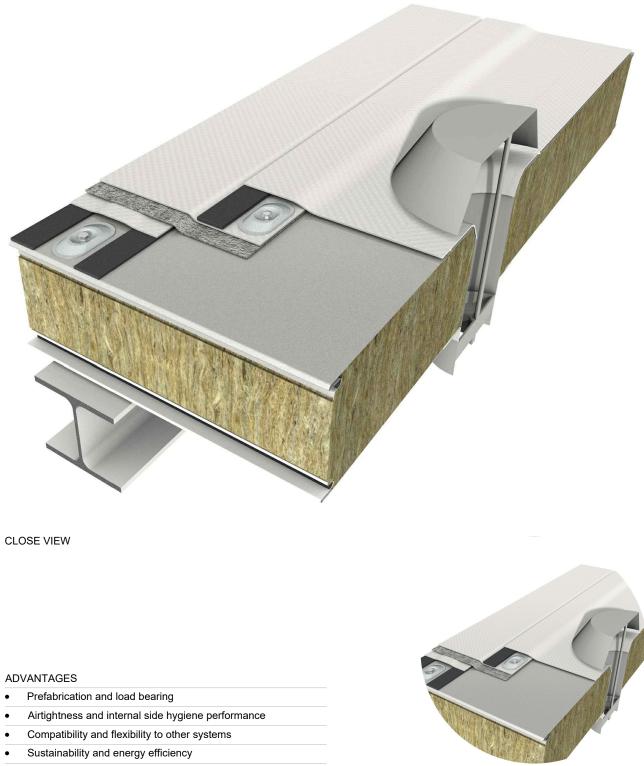

d & hygiene system
- O BASE backing-wall system

APPLICATION

Flat Roof

- O External FacadeO Internal Wall
- + External Soffit + Internal Ceiling
  - O Pitched Roof

VERTICAL CUT



| POS. ELEME | SCALE: M 1:5 |
|------------|--------------|
| 1 Fixing s | ew .         |
| 2 Stress   | le           |
| 3 Sealing  | pe           |
| 4 Therma   | Isulation    |

# DETAIL: TE-F-06.01

+ External Soffit

+ Internal Ceiling

O Pitched Roof

## APPLICATION

O External Facade

O Internal Wall

Flat Roof

- FIRE fire-resistant system
- O FOOGIENE food & hygiene system
- BASE backing-wall system

FUNCTION

## VERTICAL CUT

FTV

FLAT

INSTALLATION

**TRIMOTERM** 



# 

FLAT INSTALLATION **TRIMOTERM** FTV

## ○ FIRE - fire-resistant system ○ FOOGIENE - food & hygiene system

FUNCTION

DETAIL VIEW



VALLEY

VALLEY



- O BASE backing-wall system
- APPLICATION
- O External Facade
- O Internal Wall
- Flat Roof
- + External Soffit
- + Internal Ceiling
- O Pitched Roof

Trimo Group holds full copyrights on the information and details provided on this media, therefore any unauthorized reproduction and distribution is strictly prohibited.

FLAT INSTALLATION

FTV

VERTICAL CUT

**TRIMOTERM** 

# DETAIL: TE-F-06.20

## APPLICATION

O Internal Wall

Flat Roof

- FIRE fire-resistant system
- O FOOGIENE food & hygiene system

FUNCTION

- O BASE backing-wall system
- O External Facade + External Soffit + Internal Ceiling
  - O Pitched Roof

FLAT INSTALLATION

## FUNCTION

- FIRE fire-resistant system
- FOOGIENE food & hygiene system



VALLEY



| POS. | ELEMENT               | SCALE: M 1:5 |
|