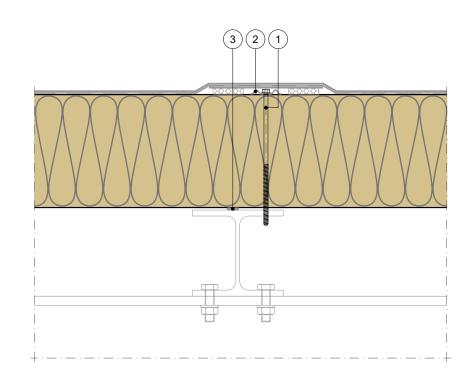

uthorized reproduction and distribution is strictly prohibited.

Urbanscape<sup>®</sup> Green Roof System

FUNCTION

○ FIRE - fire-resistant system

○ BASE - backing-wall system

O FOOGIENE - food & hygiene system

∖■<u>\</u>■\■\■\■\■\■\■\■\ (4)(3)(2)(1)

## FLAT INSTALLATION

## **TRIMOTERM** FTV

VERTICAL CUT



- O External Facade
  - O Internal Wall
  - Flat Roof
- + External Soffit
- + Internal Ceiling
- O Pitched Roof

# DETAIL: **TE-F-02.01**

#### APPLICATION

Flat Roof

- O External Facade
- O Internal Wall

+ External Soffit

O Pitched Roof

+ Internal Ceiling

# FLAT INSTALLATION **TRIMOTERM** FTV

## FUNCTION ○ FIRE - fire-resistant system ○ FOOGIENE - food & hygiene system O BASE - backing-wall system

DETAIL VIEW



#### ADVANTAGES

- Prefabrication and load bearing
- •
- •



# **TRIMOTERM** FTV

INSTALLATION

VERTICAL CUT

FLAT

#### POS. ELEMENT SCALE: M 1:5 1 Fixing screw 2 Stress plate 3 Sealing tape

**FIXING** 

Trimo Group holds full copyrights on the information and details provided on this media, therefore any unauthorized reproduction and distribution is strictly prohibited.

FUNCTION

○ FIRE - fire-resistant system

○ BASE - backing-wall system

O FOOGIENE - food & hygiene system



- O External Facade
- O Internal Wall
- Flat Roof
- + External Soffit
- + Internal Ceiling
- O Pitched Roof

Trimo Group holds full copyrights on the information and details provided on this media, therefore any unauthorized reproduction and distribution is strictly prohibited.

# DETAIL: TE-F-02.20

## APPLICATION

O External Facade O Internal Wall

Flat Roof

- + Exte