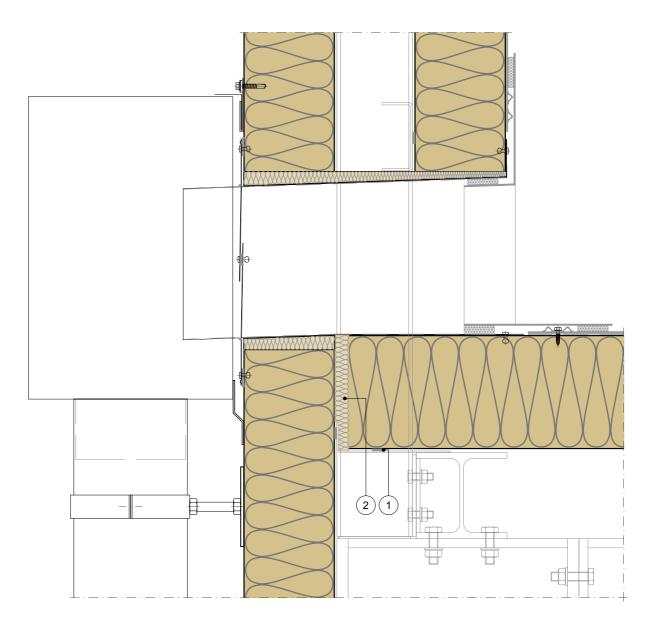

# DETAIL: TE-F-02.20

## APPLICATION

O External Facade O Internal Wall

Flat Roof

- + External Soffit

+ Internal Ceiling

O Pitched Roof

# 

FLAT INSTALLATION

**TRIMOTERM** 

FUNCTION

- FIRE fire-resistant system
- FOOGIENE food & hygiene system O BASE - backing-wall system

DETAIL VIEW

FTV

CLOSE VIEW

#### POS. ELEMENT SCALE: M 1:5 1 Fixing screw 2 Stress plate 3 Sealing tape

**FIXING** 

Trimo Group holds full copyrights on the information and details provided on this media, therefore any unauthorized reproduction and distribution is strictly prohibited.