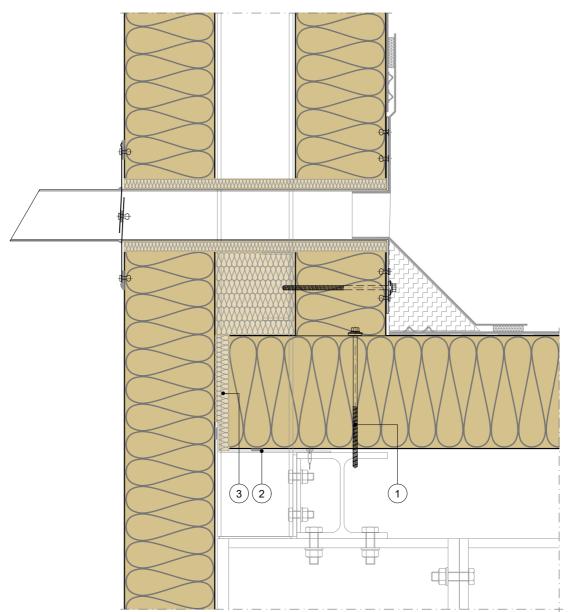

# DETAIL: TE-F-03.02

FLAT INSTALLATION

# TRIMOTERM FTV

- FUNCTION
- O FIRE fire-resistant system
- O FOOGIENE food & hygiene system
- BASE backing-wall system

#### APPLICATION

Flat Roof

- O External FacadeO Internal Wall
- + External Soffit + Internal Ceiling
- O Pitched Roof

VERTICAL CUT

|   | ELEMENT            | SCALE: M 1:5 |
|---|--------------------|--------------|
| 1 | Fixing screw       |              |
| 2 | Sealing tape       |              |
| 3 | Thermal insulation |              |