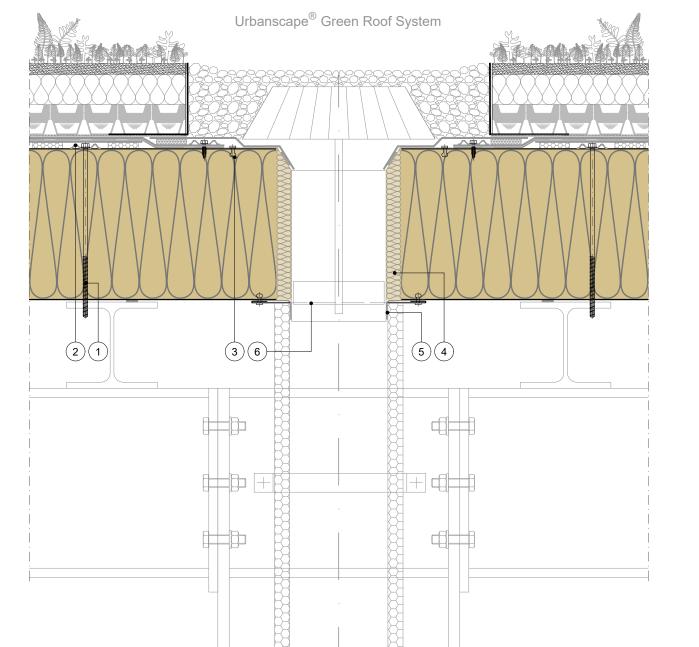

Urbanscape<sup>®</sup> Green Roof System

FUNCTION

○ FIRE - fire-resistant system

○ BASE - backing-wall system

O FOOGIENE - food & hygiene system

∖■<u>\</u>■\■\■\■\■\■\■\■\ (4)(3)(2)(1)