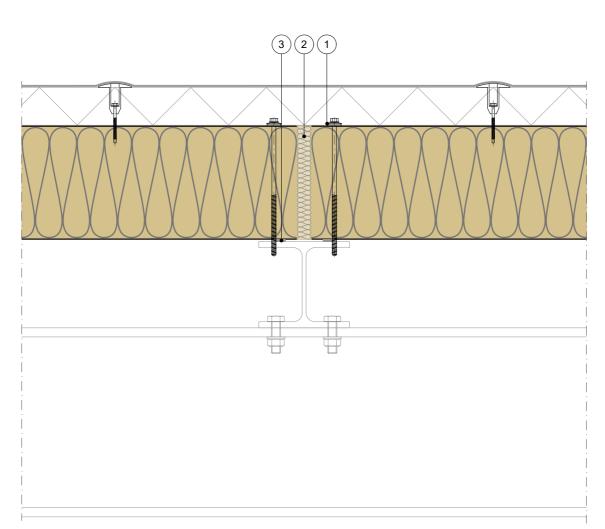

#### FUNCTION

- FIRE fire-resistant system
- FOOGIENE food & hygiene system

**TRIMOTERM** O BASE - backing-wall system FTV

DETAIL VIEW

FLAT INSTALLATION

JOINT

| ELEMENT            | SCALE: M 1:5 |
|--------------------|--------------|
| Fixing screw       |              |
| Stress plate       |              |
| Thermal insulation |              |
| Sealing tape       |              |
|                    |              |

# (4)(3)(2)(1)