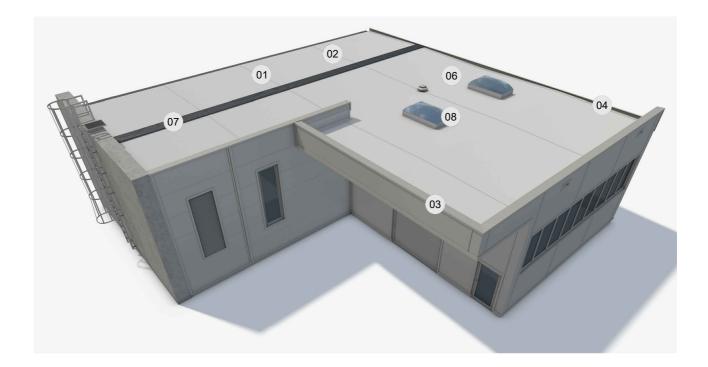

**ARCHITECTURAL DETAILS** FLAT ROOF SYSTEM **TRIMOTERM FTV** 

#### APPLICATION

Flat Roof

- O External FacadeO Internal Wall
- + External Soffit + Internal Ceiling
- O Pitched Roof

CAD download centre

BIM download centre

| TE-F-01 | JOINT       |
|---------|-------------|
| TE-F-02 | FIXING      |
| TE-F-03 | PARAPET     |
| TE-F-04 | GABLE       |
| TE-F-06 | WALLEY      |
| TE-F-07 | ADDITION    |
| TE-F-08 | PENETRATION |
|         |             |

## SCHEME

FUNCTION

○ FIRE - fire-resistant system

○ BASE - backing-wall system

O FOOGIENE - food & hygiene system