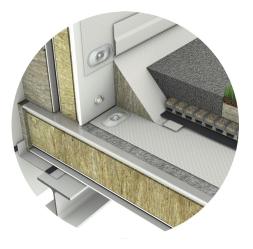

#### FUNCTION

- FIRE fire-resistant system
- FOOGIENE food & hygiene system

**TRIMOTERM** O BASE - backing-wall system FTV

DETAIL VIEW

FLAT INSTALLATION

JOINT

| ELEMENT            | SCALE: M 1:5 |
|--------------------|--------------|
| Fixing screw       |              |
| Stress plate       |              |
| Thermal insulation |              |
| Sealing tape       |              |
|                    |              |

Trimo Group holds full copyrights on the information and details provided on this media, therefore any unauthorized reproduction and distribution is strictly prohibited.

JOINT