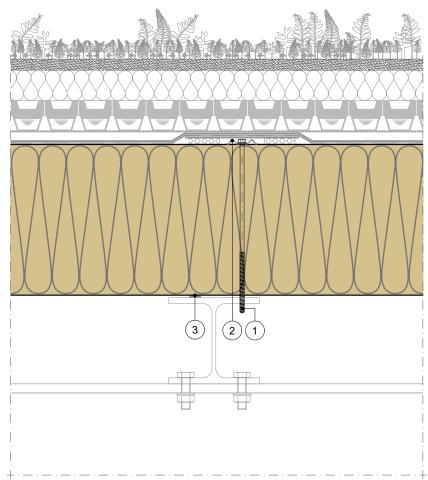

# (4)(3)(2)(1)

Urbanscape<sup>®</sup> Green Roof System

FUNCTION

○ FIRE - fire-resistant system

○ BASE - backing-wall system

O FOOGIENE - food & hygiene system

∖■<u>\</u>■\■\■\■\■\■\■\■\ (4)(3)(2)(1)