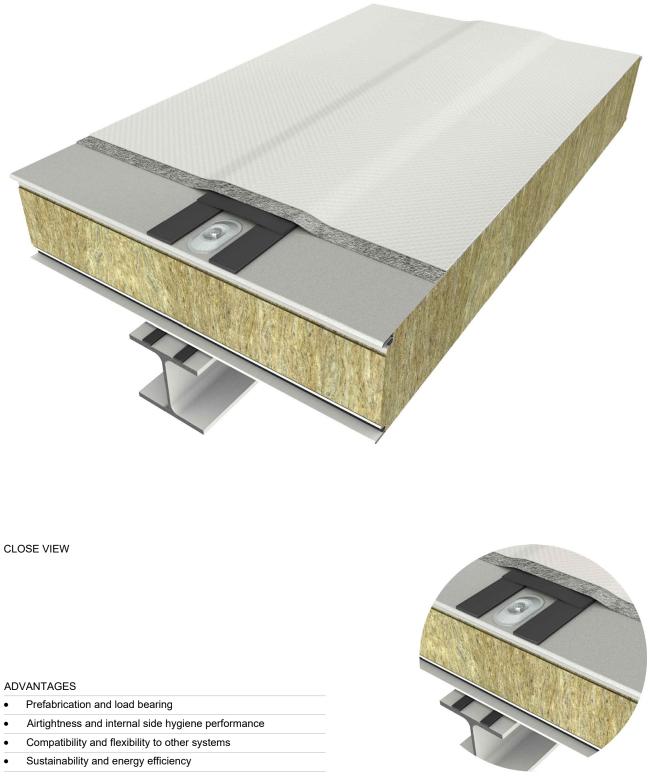

ormation and details provided on this media, therefore any unauthorized reproduction and distribution is strictly prohibited.

Urbanscape<sup>®</sup> Green Roof System

FUNCTION

○ FIRE - fire-resistant system

○ BASE - backing-wall system

O FOOGIENE - food & hygiene system

∖■<u>\</u>■\■\■\■\■\■\■\■\ (4)(3)(2)(1)

## FLAT INSTALLATION

## **TRIMOTERM** FTV

VERTICAL CUT



- O External Facade
  - O Internal Wall
  - Flat Roof
- + External Soffit
- + Internal Ceiling
- O Pitched Roof

# DETAIL: **TE-F-02.01**

#### APPLICATION

Flat Roof

- O External Facade
- O Internal Wall

+ External Soffit

O Pitched Roof

+ Internal Ceiling

# FLAT INSTALLATION **TRIMOTERM** FTV

## FUNCTION ○ FIRE - fire-resistant system ○ FOOGIENE - food & hygiene system O BASE - backing-wall system

DETAIL VIEW



#### ADVANTAGES

- Prefabrication and load bearing
- •
- •



# **TRIMOTERM** FTV

INSTALLATION

VERTICAL CUT

FLAT

#### POS. ELEMENT SCALE: M 1:5 1 Fixing screw 2 Stress plate 3 Sealing tape

**FIXING** 

Trimo Group holds full copyrights on the information and details provided on this media, therefore any unauthorized reproduction and distribution is strictly prohibited.

FUNCTION

○ FIRE - fire-resistant system

○ BASE - backing-wall system

O FOOGIENE - food & hygiene system



- O External Facade
- O Internal Wall
- Flat Roof
- + External Soffit
- + Internal Ceiling
- O Pitched Roof

Trimo Group holds full copyrights on the information and details provided on this media, therefore any unauthorized reproduction and distribution is strictly prohibited.

# DETAIL: TE-F-02.20

## APPLI