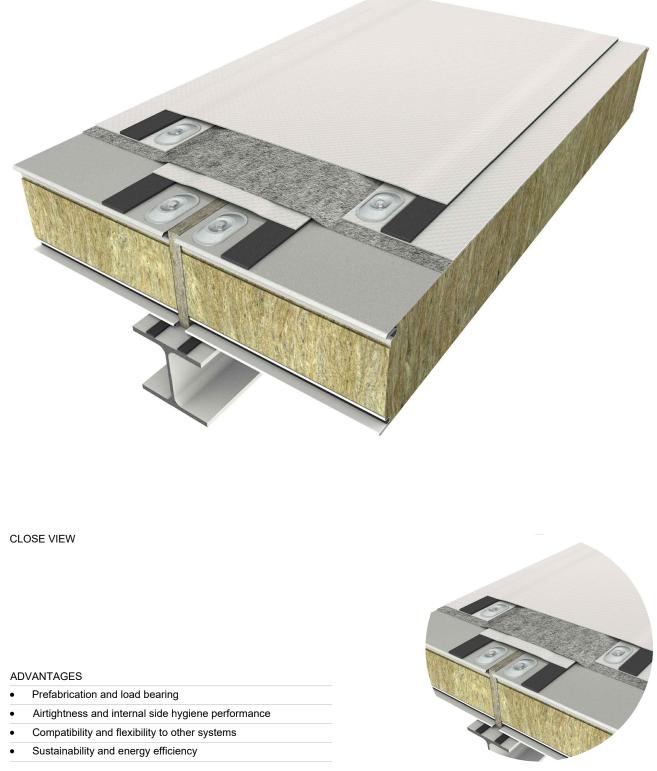

#### ADVANTAGES

- Prefabrication and load bearing
- •
- •

#### ADVANTAGES

- Prefabrication and load bearing
- Airtightness and internal side hygiene performance
- Compatibility and flexibility to other systems •
- Sustainability and energy efficiency •

POS.

1

2

3

#### ADVANTAGES

- Prefabrication and load bearing
- Airtightness and internal side hygiene performance
- Compatibility and flexibility to other systems •
- Sustainability and energy efficiency •