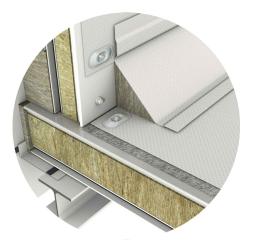

# DETAIL: TE-F-00.01

FLAT INSTALLATION

#### FUNCTION

- FIRE fire-resistant system
- FOOGIENE food & hygiene system

**TRIMOTERM** O BASE - backing-wall system FTV

DETAIL VIEW

FLAT INSTALLATION

JOINT

| ELEMENT            | SCALE: M 1:5 |
|--------------------|--------------|
| Fixing screw       |              |
| Stress plate       |              |
| Thermal insulation |              |
| Sealing tape       |              |
|                    |              |