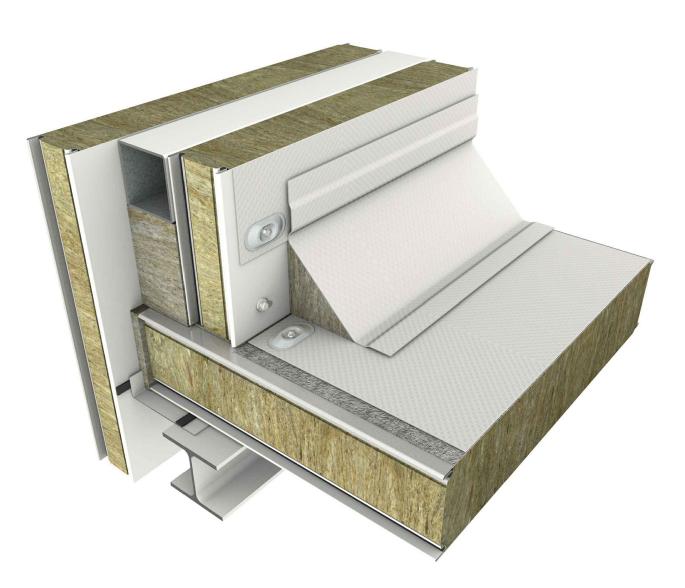

## VERTICAL CUT

INSTALLATION

**TRIMOTERM** 

FLAT

FTV

# **TRIMOTERM** FTV

INSTALLATION

VERTICAL CUT

FLAT

# ○ FIRE - fire-resistant system O FOOGIENE - food & hygiene system

○ BASE - backing-wall system

FUNCTION

VERTICAL CUT

INSTALLATION

**TRIMOTERM** 

FLAT

FTV