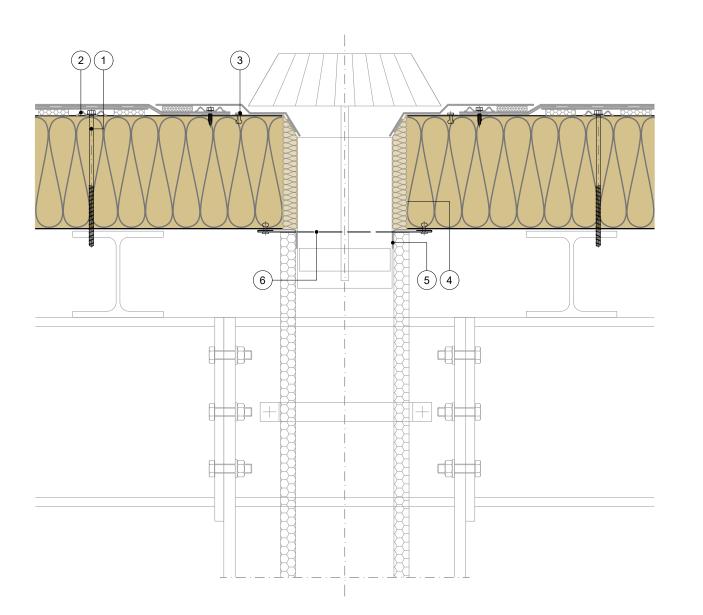

# DETAIL: **TE-F-01.01**

#### FUNCTION

- FIRE fire-resistant system
- FOOGIENE food & hygiene system

**TRIMOTERM** O BASE - backing-wall system FTV

DETAIL VIEW

FLAT INSTALLATION

JOINT

| ELEMENT            | SCALE: M 1:5 |
|--------------------|--------------|
| Fixing screw       |              |
| Stress plate       |              |
| Thermal insulation |              |
| Sealing tape       |              |
|                    |              |

Trimo Group holds full copyrights on the information and details provided on this media, therefore any unauthorized reproduction and distribution is strictly prohibited.

JOINT

# (4)(3)(2)(1)