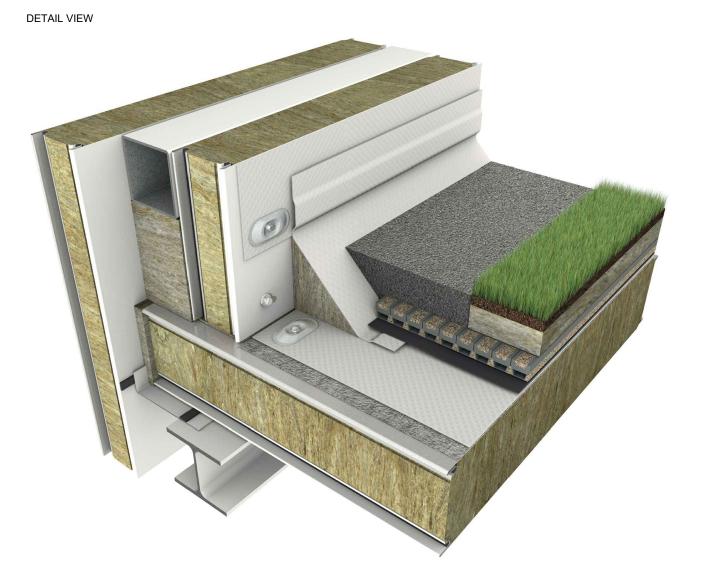

**ARCHITECTURAL DETAILS** FLAT ROOF SYSTEM **TRIMOTERM FTV** 

# DETAIL: TE-F-00.01

FLAT INSTALLATION

#### FUNCTION

- FIRE fire-resistant system
- FOOGIENE food & hygiene system

**TRIMOTERM** O BASE - backing-wall system FTV

DETAIL VIEW

FLAT INSTALLATION

JOINT

| ELEMENT            | SCALE: M 1:5 |
|--------------------|--------------|
| Fixing screw       |              |
| Stress plate       |              |
| Thermal insulation |              |
| Sealing tape       |              |
|                    |              |