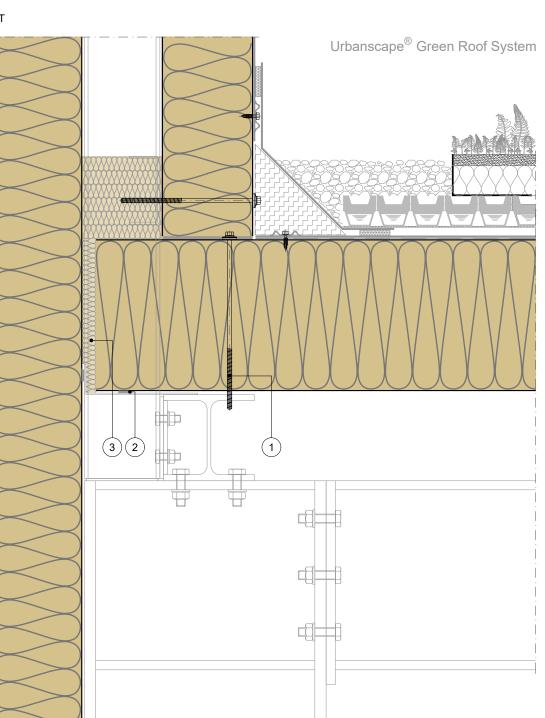

Urbanscape<sup>®</sup> Green Roof System

FUNCTION

○ FIRE - fire-resistant system

○ BASE - backing-wall system

O FOOGIENE - food & hygiene system

∖■<u>\</u>■\■\■\■\■\■\■\■\ (4)(3)(2)(1)

## Urbanscape<sup>®</sup> Green Roof System