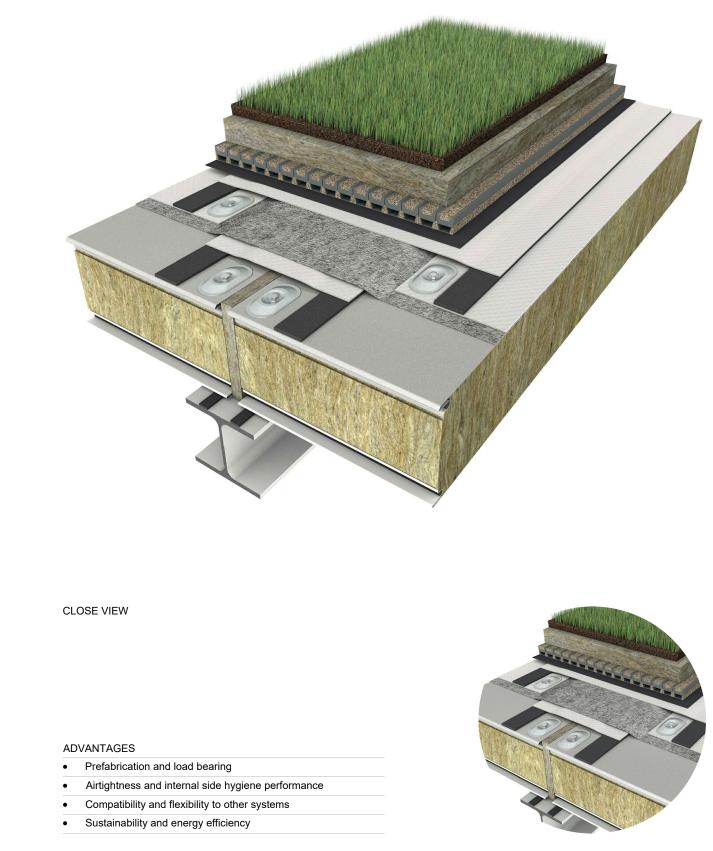

#### ADVANTAGES

- Prefabrication and load bearing
- •
- •

#### ADVANTAGES

- Prefabrication and load bearing
- Airtightness and internal side hygiene performance
- Compatibility and flexibility to other systems •
- Sustainability and energy efficiency •

POS.

1

2

3