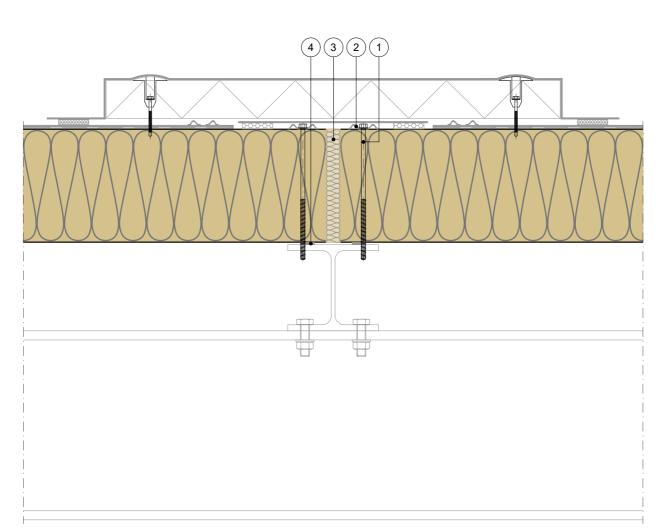

# DETAIL: **TE-F-01.01**

#### FUNCTION

- FIRE fire-resistant system
- FOOGIENE food & hygiene system

**TRIMOTERM** O BASE - backing-wall system FTV

DETAIL VIEW

FLAT INSTALLATION

JOINT

| ELEMENT            | SCALE: M 1:5 |
|--------------------|--------------|
| Fixing screw       |              |
| Stress plate       |              |
| Thermal insulation |              |
| Sealing tape       |              |
|                    |              |

Trimo Group holds full copyrights on the information and details provided on this media, therefore any unauthorized reproduction and distribution is strictly prohibited.

JOINT