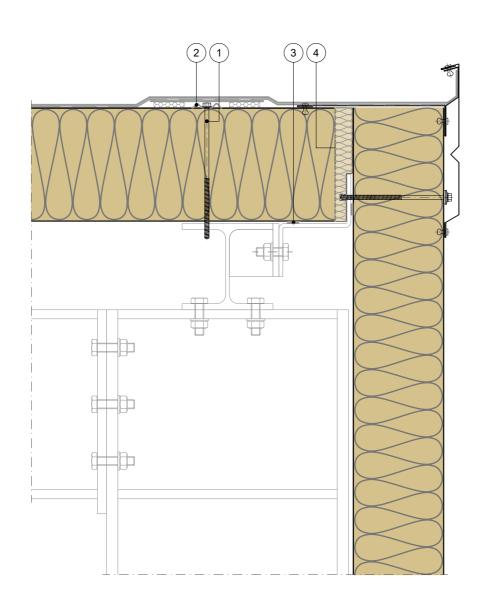

## 

VERTICAL CUT

FTV

FLAT

INSTALLATION

**TRIMOTERM** 

O FOOGIENE - food & hygiene system ○ BASE - backing-wall system

○ FIRE - fire-resistant system

FUNCTION

- APPLICATION
- O External Facade
- O Internal Wall
- Flat Roof
- + External Soffit
- + Internal Ceiling
- O Pitched Roof