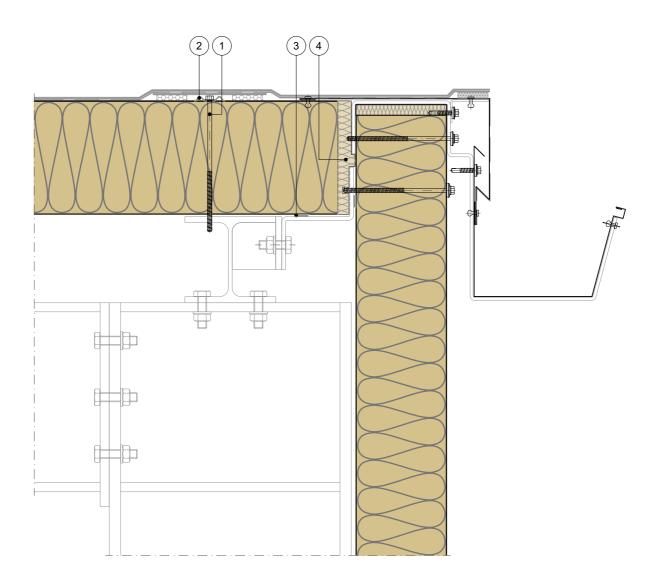

Urbanscape<sup>®</sup> Green Roof System

FUNCTION

○ FIRE - fire-resistant system

○ BASE - backing-wall system

O FOOGIENE - food & hygiene system

∖■<u>\</u>■\■\■\■\■\■\■\■\ (4)(3)(2)(1)

## FLAT INSTALLATION

## **TRIMOTERM** FTV

VERTICAL CUT

- O External Facade
  - O Internal Wall
  - Flat Roof
- + External Soffit
- + Internal Ceiling
- O Pitched Roof