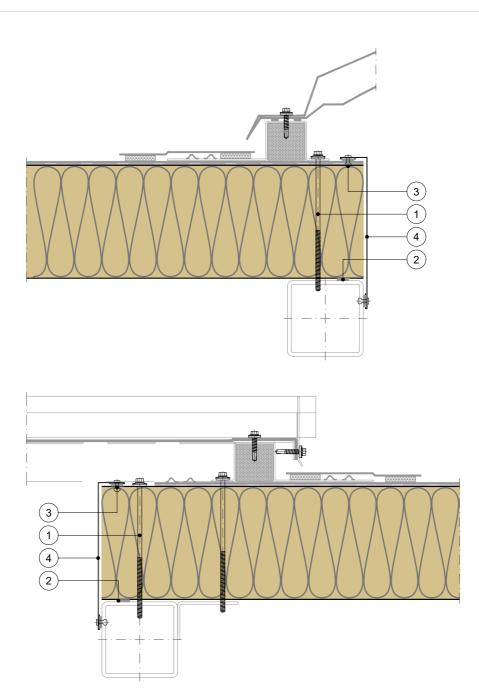

# DETAIL: **TE-F-02.01**

#### POS. ELEMENT SCALE: M 1:5 1 Fixing screw 2 Stress plate 3 Sealing tape

**FIXING** 

Trimo Group holds full copyrights on the information and details provided on this media, therefore any unauthorized reproduction and distribution is strictly prohibited.

# DETAIL: TE-F-02.20