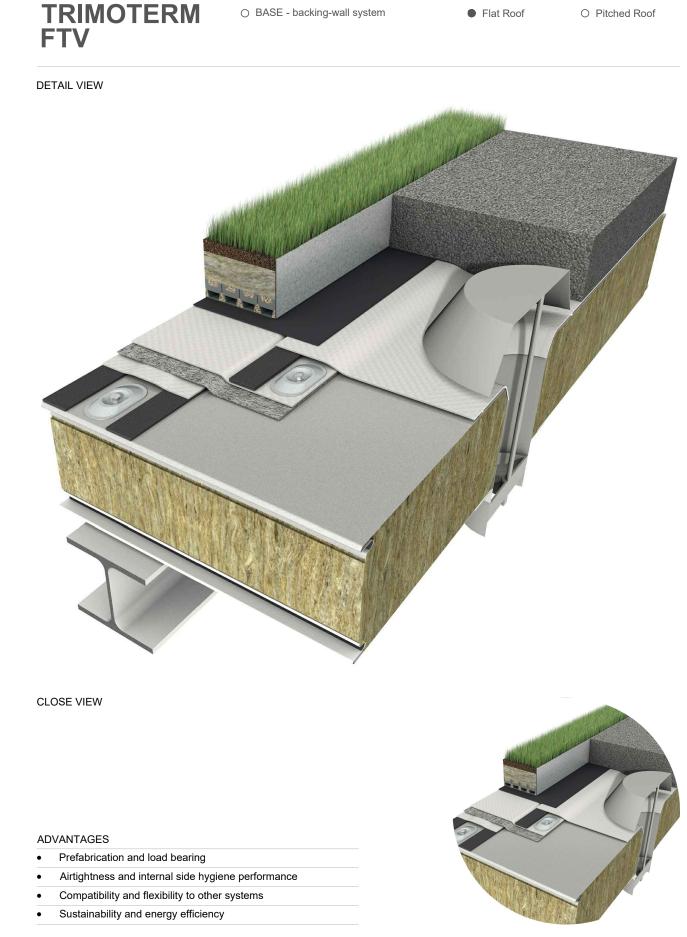

## Urbanscape<sup>®</sup> Green Roof System

#### ADVANTAGES

- Prefabrication and load bearing
- Airtightness and internal side hygiene performance
- Compatibility and flexibility to other systems •
- Sustainability and energy efficiency •

POS.

1

2

3